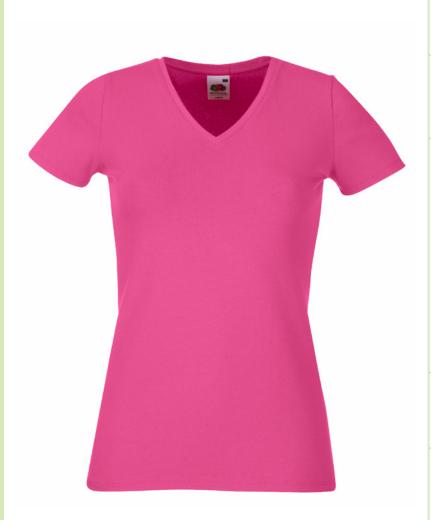

# LADY-FIT V-NECK T

**61-382-0** WOMEN'S

Fabric: 95% cotton, 5% elastane

\*Measure across garment 1cm down from armholes \*\*Measure from highest point of shoulder to bottom edge of garment

- V-Neck with self-fabric trim
- Cotton/elastane single jersey for comfort and shape retention
- Shaped side seams for a feminine fit