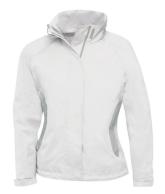

## 47142 Waterproof Lady-Fit Jacket

Item-no.: 47142

Supplier code: Sparkling Women

## Description:

Outer: 100% nylon (waterproof heavy taslan),(taped seams) with 'Soft-Feel'

coating

Inner: 100% polyester (mesh lining)

Sleeve lining:

100% polyester (Taffeta®)

Detachable hood concealed in collar

Collar with storm flap and drawstring with stoppers

Concealed

zip in contrasting colour with storm flap

Cuffs with tear release adjuster

Side pockets with zipper and contrast colour flaps

Drawstring with stoppers at hem

Longer back

Zip

in back lining for easy decoration.