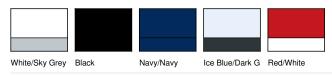

## 47142 Waterproof Lady-Fit Jacket



Item-no.: 47142

Supplier code: Sparkling Women

## Description:

Outer: 100% nylon (waterproof heavy taslan),(taped seams) with 'Soft-Feel'

coating

Inner: 100% polyester (mesh lining)

Sleeve lining:

100% polyester (Taffeta®)

Detachable hood concealed in collar

Collar with storm flap and drawstring with stoppers

Concealed

zip in contrasting colour with storm flap

Cuffs with tear release adjuster

Side pockets with zipper and contrast colour flaps

Drawstring with stoppers at hem

Longer back

Zip

in back lining for easy decoration.

## In catalogue on page 202



## Sizes

XS, S, M, L, XL, 2XL